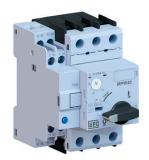

### **Compact and Powerful Solutions**

**MPW Series Manual Motor Protectors** 

Compact and powerful protection solutions for various industrial applications. WEG offers MPW series three-pole manual motorprotectors from 0.1A to 100A that meet the UL requirements forself-protected motor controllers in type E and F applications. Awide range of snap-on accessories allow fast and compact assembly for group motor control.

#### **Standard Features**

- High short-circuit interrupting capacity up to 65kA and 100kA (with current limiter) at 480VAC
- Built-in protection: motor disconnect, short-circuit protection, motor control, and overload protection
- Phase loss sensitivity protection
- Suitable for manual motor controller, group installation, and compact combination starters:
  - UL Type-E manual self-protected combination motor starters
  - UL Type-F combination motor starters