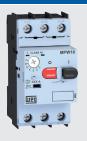

### **Compact and Powerful Solutions**

**MPW Series Manual Motor Protectors** 

Compact and powerful protection solutions for various industrial applications. WEG offers MPW series three-pole manual motorprotectors from 0.1A to 100A that meet the UL requirements forself-protected motor controllers in type E and F applications. Awide range of snap-on accessories allow fast and compact assembly for group motor control.

#### **Standard Features**

- High short-circuit interrupting capacity up to 65kA and 100kA (with current limiter) at 480VAC
- Built-in protection: motor disconnect, short-circuit protection, motor control, and overload protection
- Phase loss sensitivity protection
- Suitable for manual motor controller, group installation, and compact combination starters:
  - UL Type-E manual self-protected combination motor starters
  - UL Type-F combination motor starters