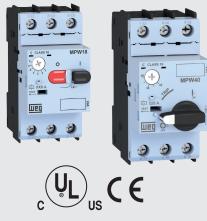

# **MPW Series - Manual Motor Protectors**

### **Compact and Powerful Solutions**

**MPW Series Manual Motor Protectors** 

Compact and powerful protection solutions for various industrial applications. WEG offers MPW series three-pole manual motorprotectors from 0.1A to 100A that meet the UL requirements forself-protected motor controllers in type E and F applications. Awide range of snap-on accessories allow fast and compact assembly for group motor control.

#### **Standard Features**

- High short-circuit interrupting capacity up to 65kA and 100kA (with current limiter) at 480VAC
- Built-in protection: motor disconnect, short-circuit protection, motor control, and overload protection
- Phase loss sensitivity protection
- Suitable for manual motor controller, group installation, and compact combination starters:
  - UL Type-E manual self-protected combination motor starters
  - UL Type-F combination motor starters