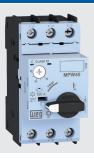

### **Compact and Powerful Solutions**

**MPW Series Manual Motor Protectors** 

Compact and powerful protection solutions for various industrial applications. WEG offers MPW series three-pole manual motorprotectors from 0.1A to 100A that meet the UL requirements forself-protected motor controllers in type E and F applications. Awide range of snap-on accessories allow fast and compact assembly for group motor control.

#### **Standard Features**

- High short-circuit interrupting capacity up to 65kA and 100kA (with current limiter) at 480VAC
- Built-in protection: motor disconnect, short-circuit protection, motor control, and overload protection
- Phase loss sensitivity protection
- Suitable for manual motor controller, group installation, and compact combination starters:
  - UL Type-E manual self-protected combination motor starters
  - UL Type-F combination motor starters