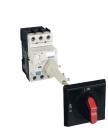

### **Compact and Powerful Solutions**

**MPW Series Manual Motor Protectors** 

Compact and powerful protection solutions for various industrial applications. WEG offers MPW series three-pole manual motorprotectors from 0.1A to 100A that meet the UL requirements forself-protected motor controllers in type E and F applications. Awide range of snap-on accessories allow fast and compact assembly for group motor control.

#### **Wide Range of Accessories**

- Auxiliary contact blocks and link modules
- Current limiters, under-voltage and shunt block releases
- Through-the-door rotary handles and IEC enclosures
- Mounting adapters, busbar systems, scale covers, push-in lugs, shrouds for unused terminals, and insulators
- UL Type-F combination motor starters