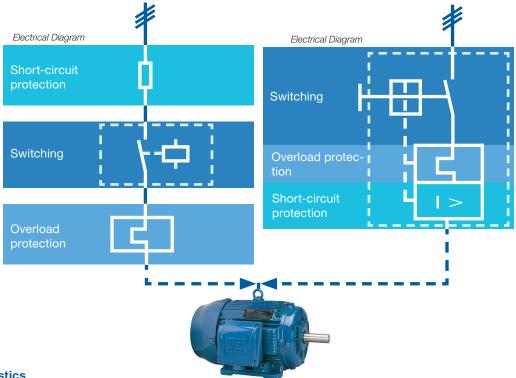

## **Manual Motor Protectors - MPW Series**

Motor Protective Circuit Breakers of **MPW** line, the best solution for **operating and protection** of your **electric motor**.

3 Functions in a Single Product!

#### Characteristics

| Туре                              | Conventional starter                                | Compact starter                                   |
|-----------------------------------|-----------------------------------------------------|---------------------------------------------------|
| Number of components              | 3 components (fuse1) + contactor+ termal O/L relay) | 1 component (motor circuit breaker termomagnetic) |
| Short-circuit protection          | Yes                                                 | Yes                                               |
| Switching                         | Yes                                                 | Yes                                               |
| Motor overload protection         | Yes                                                 | Yes                                               |
| Reset after short-circuit         | No                                                  | Yes                                               |
| Reset after overload              | Yes                                                 | Yes                                               |
| Overall dimension                 | Larger                                              | Smaller                                           |
| Mounting time                     | Long                                                | Short                                             |
| Scale cover                       | No                                                  | Yes (with accessory)                              |
| Safety disconnect for maintenance | Fuse removal                                        | Padlock on handle/button in OFF position          |
| Operational status signalling     | No                                                  | Yes                                               |
| Protection degree                 | Smaller                                             | Bigger                                            |
| Number of connections             | Bigger                                              | Smaller                                           |
| Maximum operation per hour        | 15 operations/hour                                  | 15 operations/hour                                |
| Operation mode                    | Remote                                              | Manual                                            |